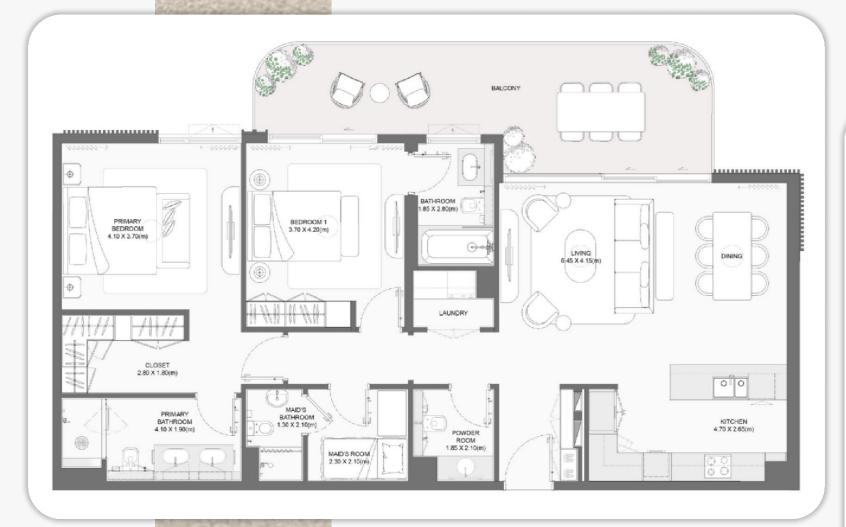

THE RESIDENCE OFFERS APARTMENTS WITH 1, 2, 3 BEDROOMS, AS WELL AS DUPLEX ÁPARTMENTS WITH 4 BEDROOMS AND PENTHOUSES.

## SPACIOUS APARTMENTS IN BEIGE TONES

The interiors in neutral beige tones create an atmosphere of coziness and tranquility. The apartments offer panoramic views of the azure Persian Gulf. Every day you can enjoy the fresh sea breeze away from the noise of the city.