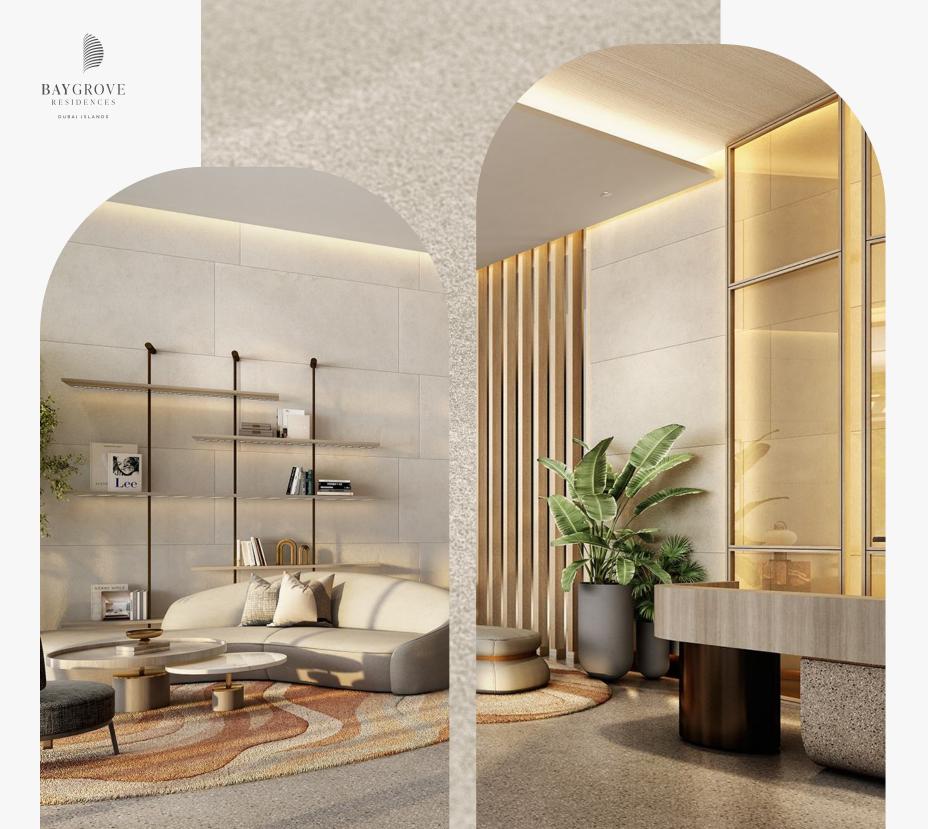

# 4 LOBBIES WITH SOFT ZONES IN A SINGLE STYLE

The project lobby is done in light colors and creates an atmosphere of coziness and comfort. There is everything necessary for a pleasant wait: soft furniture of light beige color, a concierge desk, decorative partitions, carpets and plants. A designer chandelier, a bookshelf and paintings complement the interior, making it presentable and stylish.

## SPACIOUS APARTMENTS IN BEIGE TONES

The interiors in neutral beige tones create an atmosphere of coziness and tranquility. The apartments offer panoramic views of the azure Persian Gulf. Every day you can enjoy the fresh sea breeze away from the noise of the city.