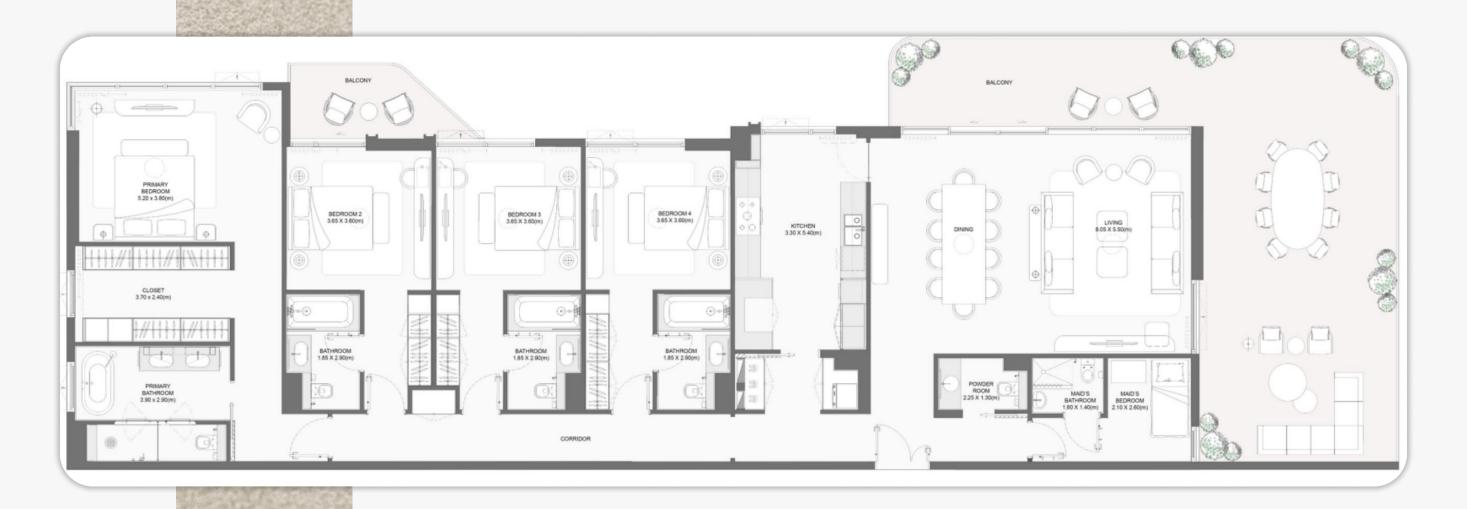

THE RESIDENCE OFFERS APARTMENTS WITH 1, 2, 3 BEDROOMS, AS WELL AS DUPLEX ÁPARTMENTS WITH 4 BEDROOMS AND PENTHOUSES.