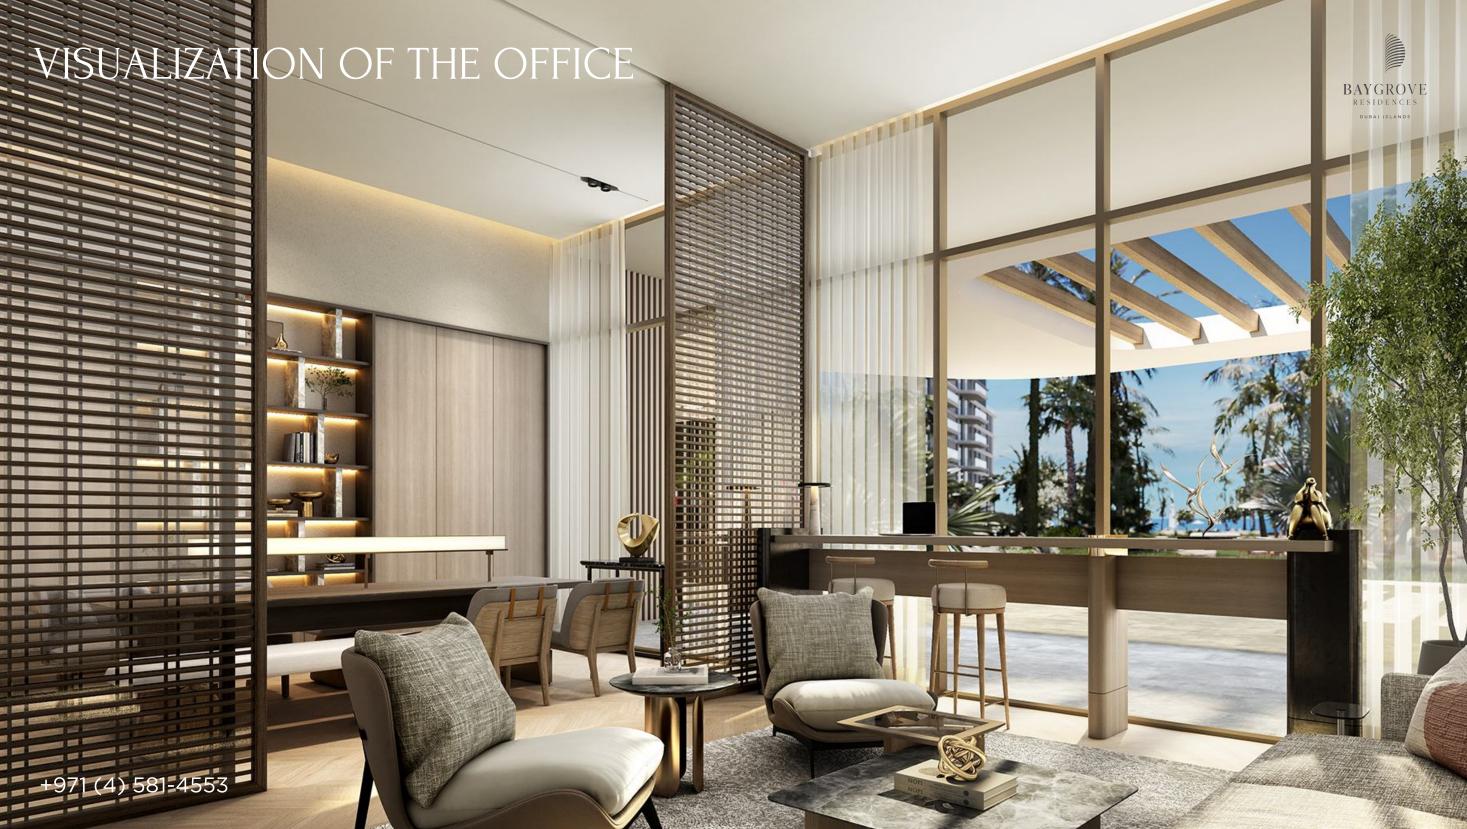

# 4 LOBBIES WITH SOFT ZONES IN A SINGLE STYLE

The project lobby is done in light colors and creates an atmosphere of coziness and comfort. There is everything necessary for a pleasant wait: soft furniture of light beige color, a concierge desk, decorative partitions, carpets and plants. A designer chandelier, a bookshelf and paintings complement the interior, making it presentable and stylish.