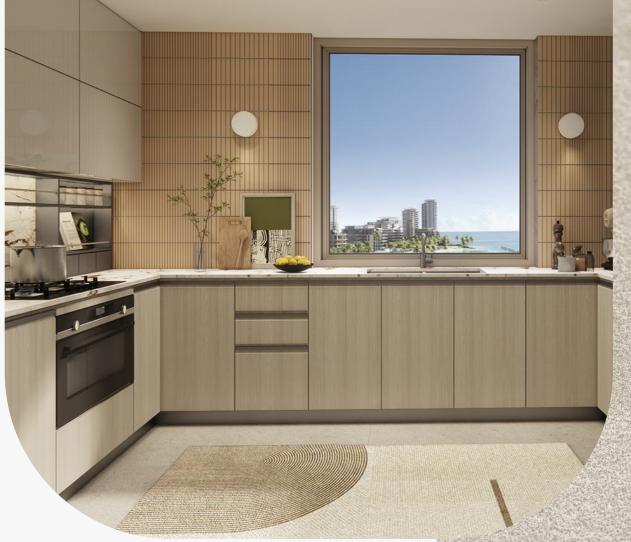

## SPACIOUS APARTMENTS IN BEIGE TONES

The interiors in neutral beige tones create an atmosphere of coziness and tranquility. The apartments offer panoramic views of the azure Persian Gulf. Every day you can enjoy the fresh sea breeze away from the noise of the city.

KITCHEN COLOR **SCHEMES** 

LIVING ROOM INTERIOR

EQUIPPED BATHROOM