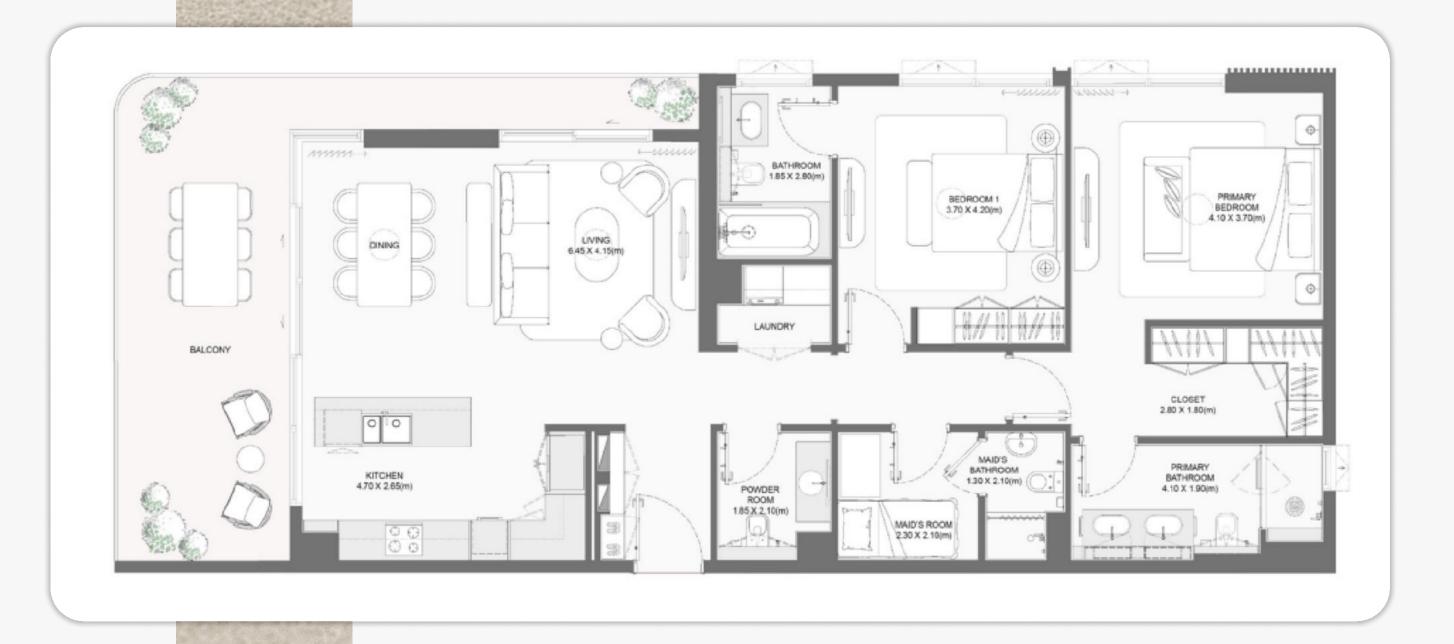

THE RESIDENCE OFFERS APARTMENTS WITH 1, 2, 3 BEDROOMS, AS WELL AS DUPLEX ÁPARTMENTS WITH 4 BEDROOMS AND PENTHOUSES.

## SPACIOUS APARTMENTS IN BEIGE TONES

The interiors in neutral beige tones create an atmosphere of coziness and tranquility. The apartments offer panoramic views of the azure Persian Gulf. Every day you can enjoy the fresh sea breeze away from the noise of the city.