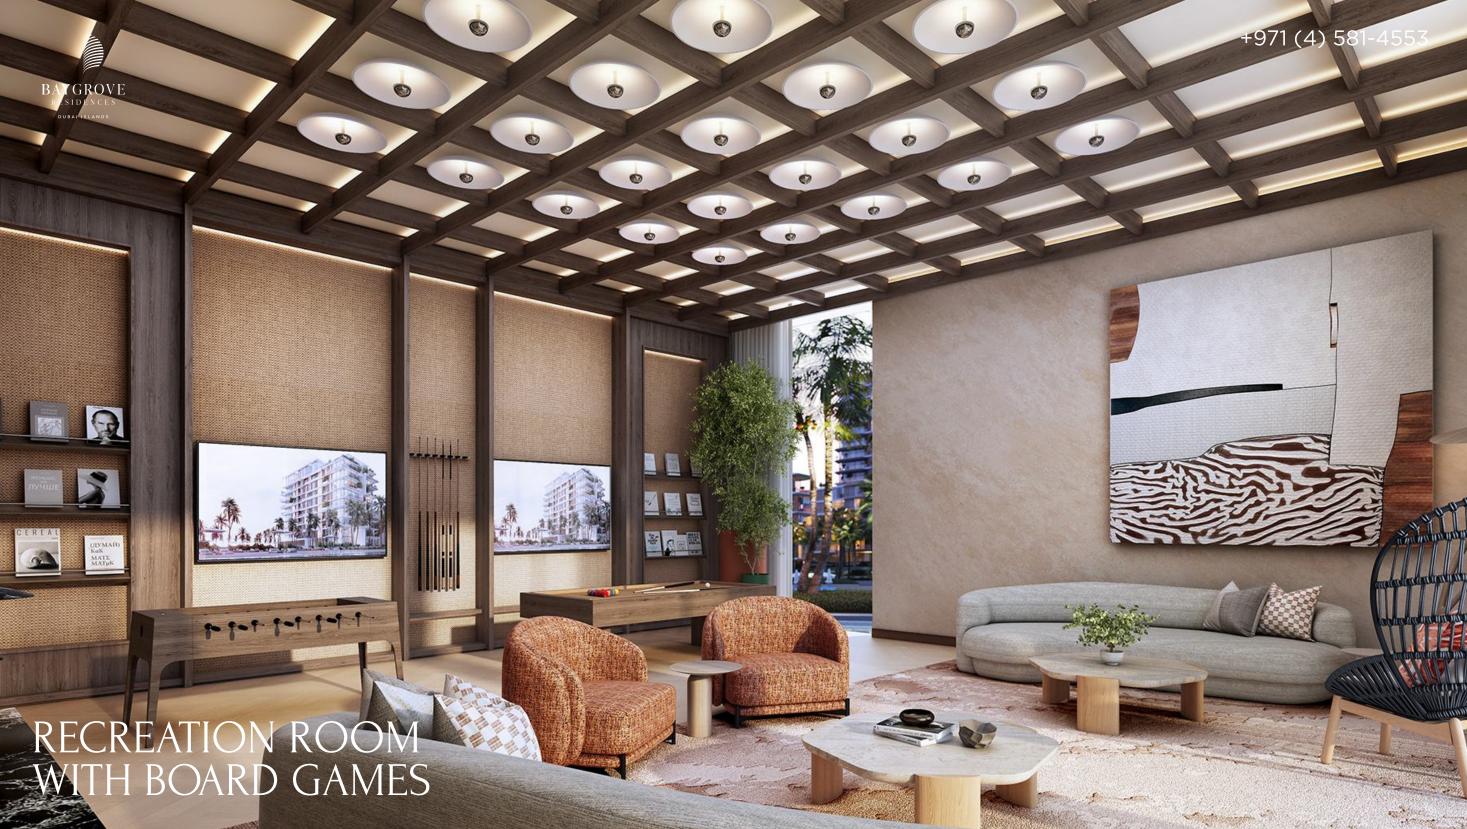

# 4 LOBBIES WITH SOFT ZONES IN A SINGLE STYLE

The project lobby is done in light colors and creates an atmosphere of coziness and comfort. There is everything necessary for a pleasant wait: soft furniture of light beige color, a concierge desk, decorative partitions, carpets and plants. A designer chandelier, a bookshelf and paintings complement the interior, making it presentable and stylish.