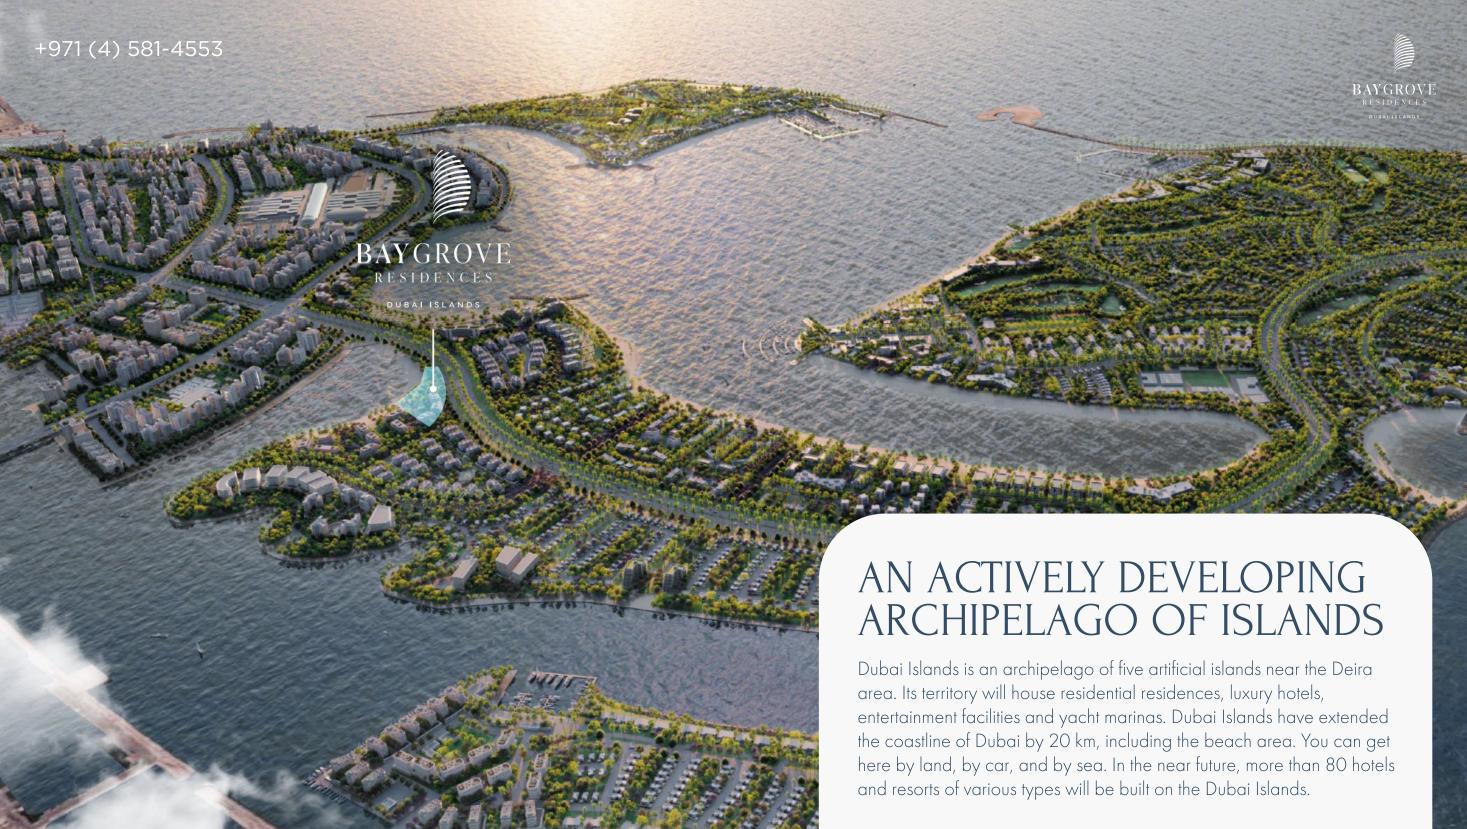

#### BAYGROVE RESIDENCES

**DUBAIISLANDS** 

Dubai Islands Project Brochure

BAY GROVE RESIDENCES IS A RESIDENTIAL COMPLEX CONSISTING OF FOUR BUILDINGS AND LOCATED ON THE ARTIFICIAL ISLAND OF DUBAI ISLANDS.