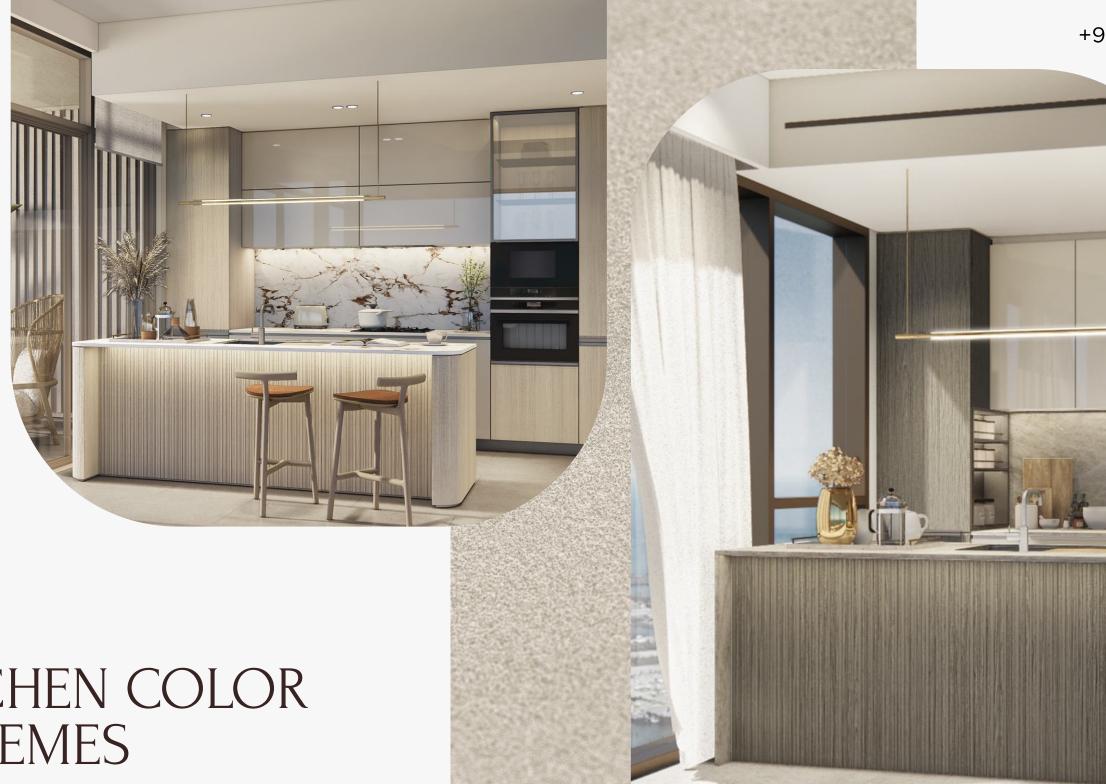

# 4 LOBBIES WITH SOFT ZONES IN A SINGLE STYLE

The project lobby is done in light colors and creates an atmosphere of coziness and comfort. There is everything necessary for a pleasant wait: soft furniture of light beige color, a concierge desk, decorative partitions, carpets and plants. A designer chandelier, a bookshelf and paintings complement the interior, making it presentable and stylish.





THE RESIDENCE OFFERS APARTMENTS WITH 1, 2, 3 BEDROOMS, AS WELL AS DUPLEX ÁPARTMENTS WITH 4 BEDROOMS AND PENTHOUSES.





## SPACIOUS APARTMENTS IN BEIGE TONES

The interiors in neutral beige tones create an atmosphere of coziness and tranquility. The apartments offer panoramic views of the azure Persian Gulf. Every day you can enjoy the fresh sea breeze away from the noise of the city.





KITCHEN COLOR **SCHEMES** 







LIVING ROOM INTERIOR











EQUIPPED BATHROOM





























#### SPACIOUS GYM

For those who prefer an active lifestyle, our center has a modern gym and special areas for yoga.





## TAKE A PLEASANT DIP IN THE COOL POOL OR RELAX ON THE PRIVATE BEACH









#### PRIVATE BEACH

The unique location of the complex on the azure coast of the Persian Gulf provides residents with access to a private sandy beach stretching 700 meters.

#### PRIVATE BEACH







#### THE PROJECT WILL BE BUILT IN THE 3RD QUARTER OF 2028







## THE DEVELOPER OF THE PROJECT IS NAKHEEL PJSC

Nakheel PJSC is a leading Dubai developer specialising in residential, retail, hospitality and leisure. The company's flagship projects include Palm Jumeirah, Palm Jebel