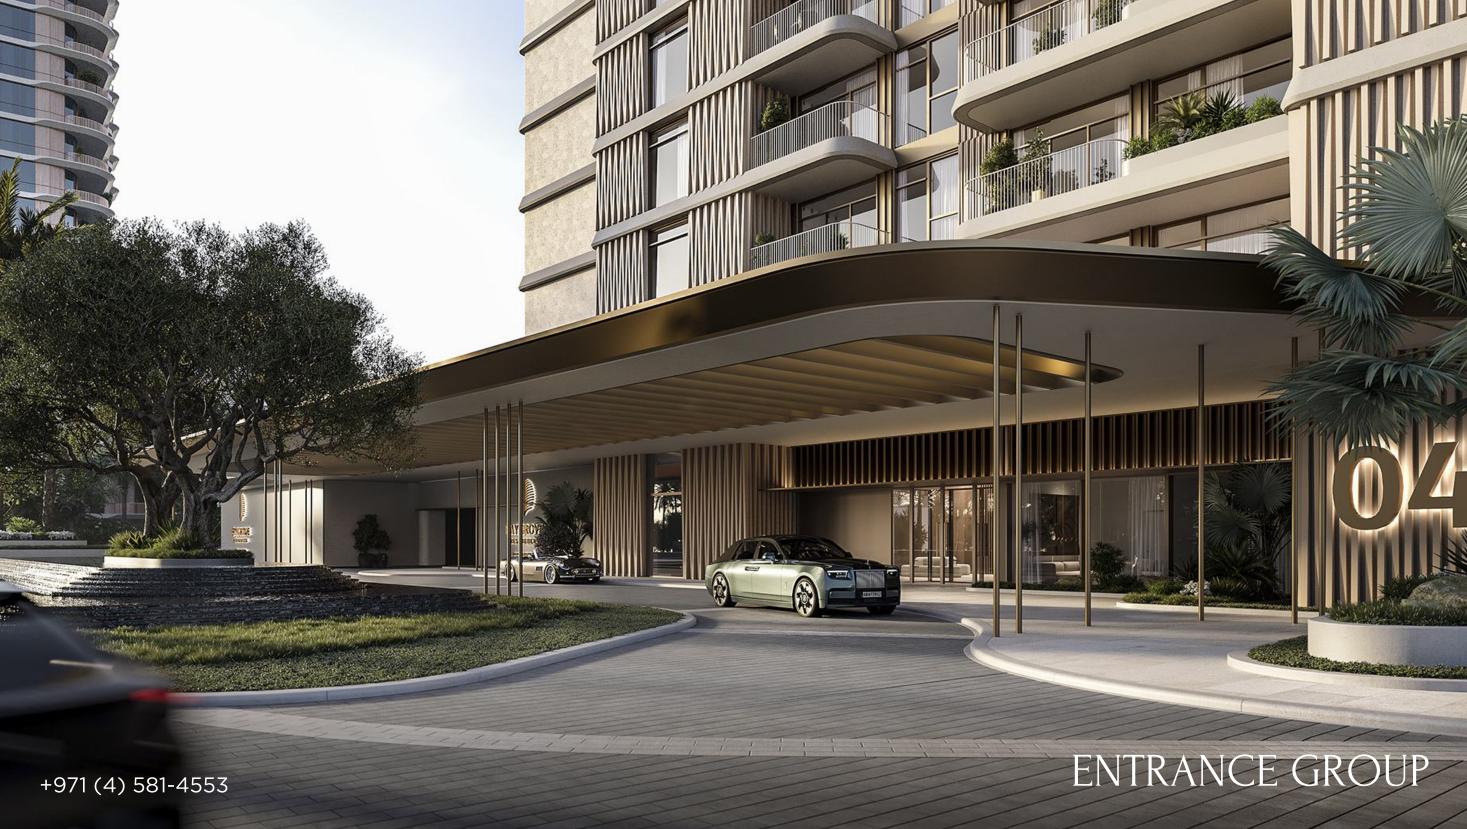

# 4 LOBBIES WITH SOFT ZONES IN A SINGLE STYLE

The project lobby is done in light colors and creates an atmosphere of coziness and comfort. There is everything necessary for a pleasant wait: soft furniture of light beige color, a concierge desk, decorative partitions, carpets and plants. A designer chandelier, a bookshelf and paintings complement the interior, making it presentable and stylish.