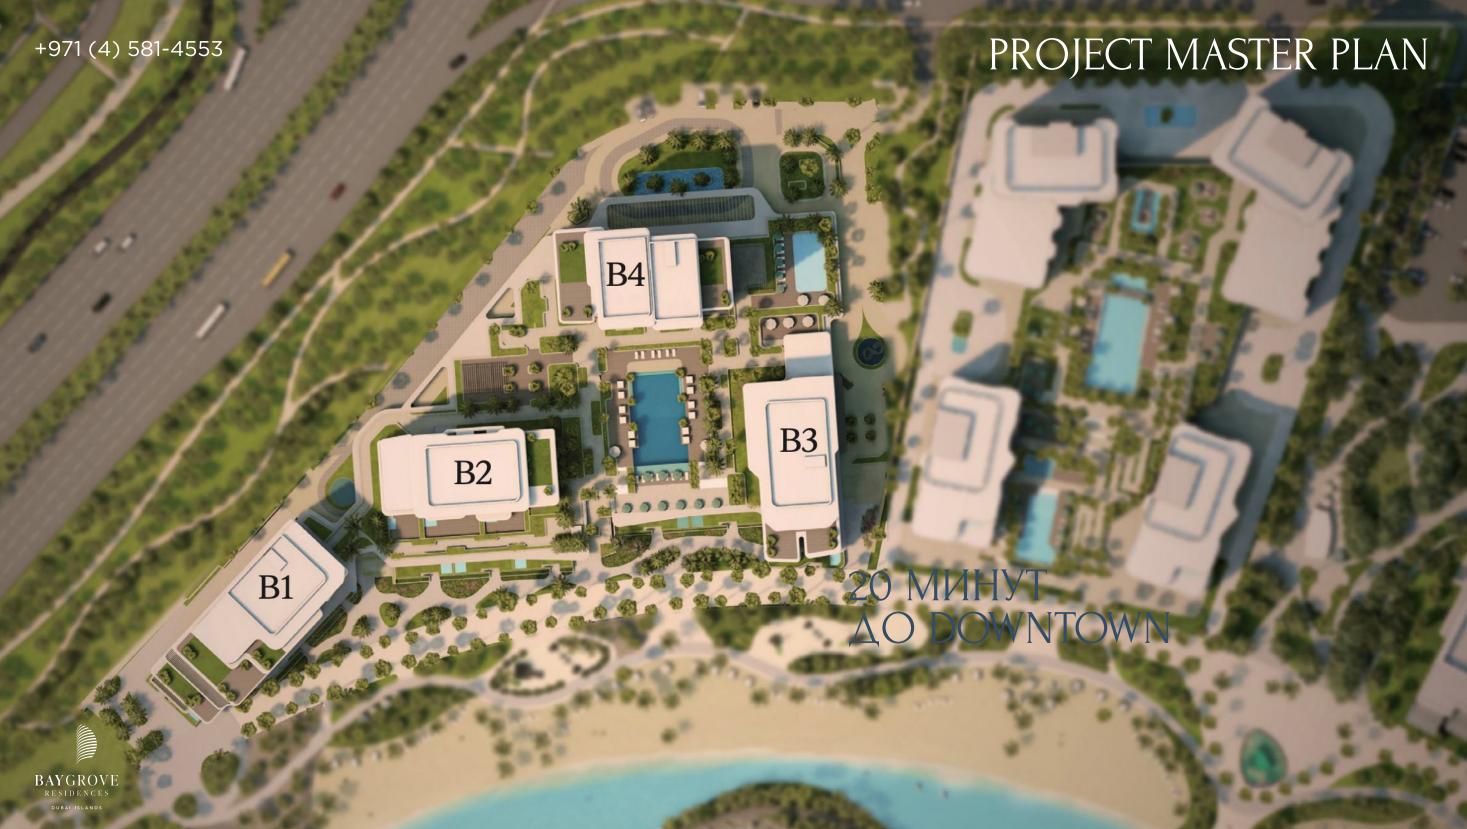

#### BAYGROVE RESIDENCES

**DUBAIISLANDS** 

Dubai Islands Project Brochure

BAY GROVE RESIDENCES IS A RESIDENTIAL COMPLEX CONSISTING OF FOUR BUILDINGS AND LOCATED ON THE ARTIFICIAL ISLAND OF DUBAI ISLANDS.

#### 20 MINUTES TO DOWNTOWN

The coastal area of Jumeirah with its tourist infrastructure is located 10 minutes away by car, and the city center Downtown with the Dubai Mall and the famous skyscraper Burj Khalifa is 20 minutes away by car. In 18 minutes you can drive to Zabeel Park and enjoy the landmark Dubai Frame.