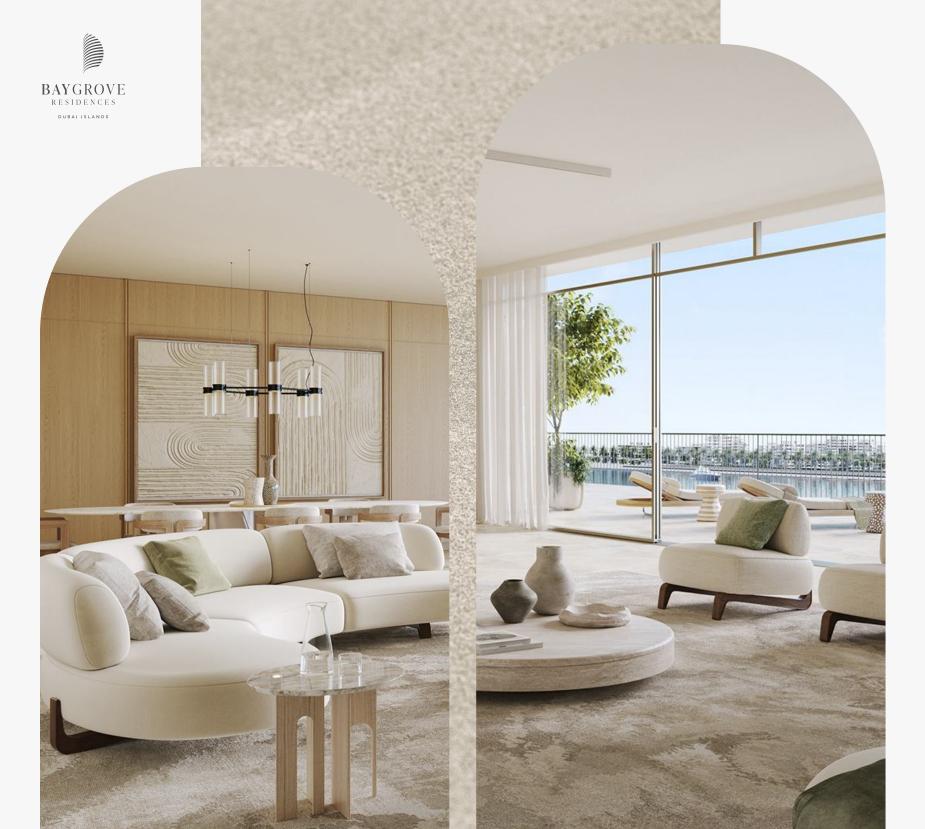

## SPACIOUS APARTMENTS IN BEIGE TONES

The interiors in neutral beige tones create an atmosphere of coziness and tranquility. The apartments offer panoramic views of the azure Persian Gulf. Every day you can enjoy the fresh sea breeze away from the noise of the city.

KITCHEN COLOR **SCHEMES** 

LIVING ROOM INTERIOR

EQUIPPED BATHROOM