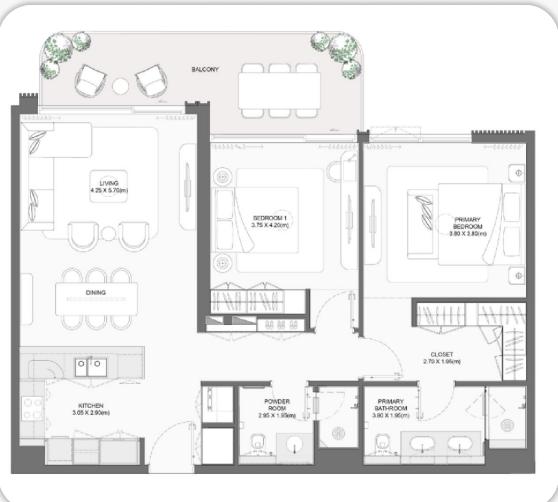

THE RESIDENCE OFFERS APARTMENTS WITH 1, 2, 3 BEDROOMS, AS WELL AS DUPLEX ÁPARTMENTS WITH 4 BEDROOMS AND PENTHOUSES.

## SPACIOUS APARTMENTS IN BEIGE TONES

The interiors in neutral beige tones create an atmosphere of coziness and tranquility. The apartments offer panoramic views of the azure Persian Gulf. Every day you can enjoy the fresh sea breeze away from the noise of the city.