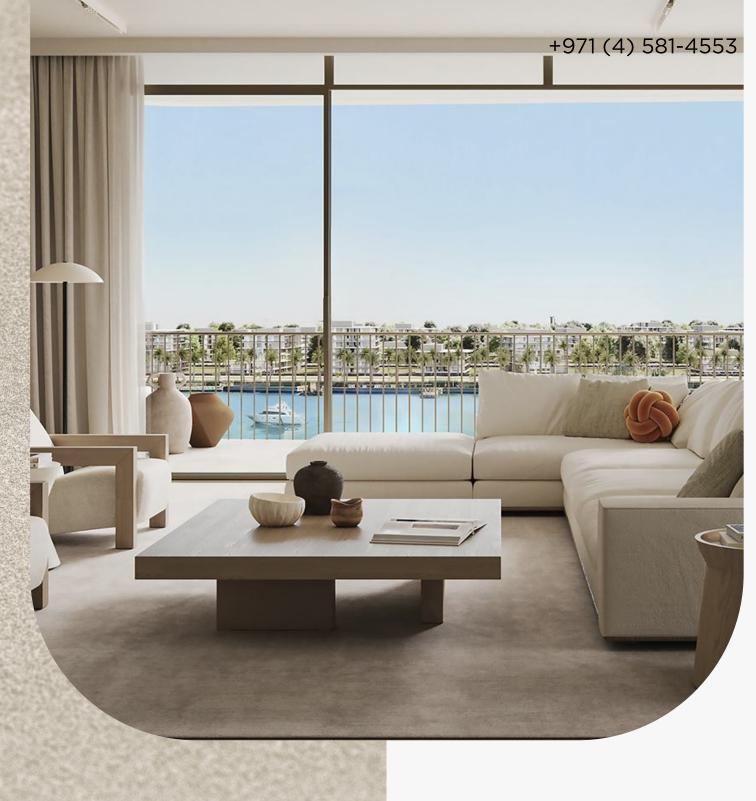

## SPACIOUS APARTMENTS IN BEIGE TONES

The interiors in neutral beige tones create an atmosphere of coziness and tranquility. The apartments offer panoramic views of the azure Persian Gulf. Every day you can enjoy the fresh sea breeze away from the noise of the city.