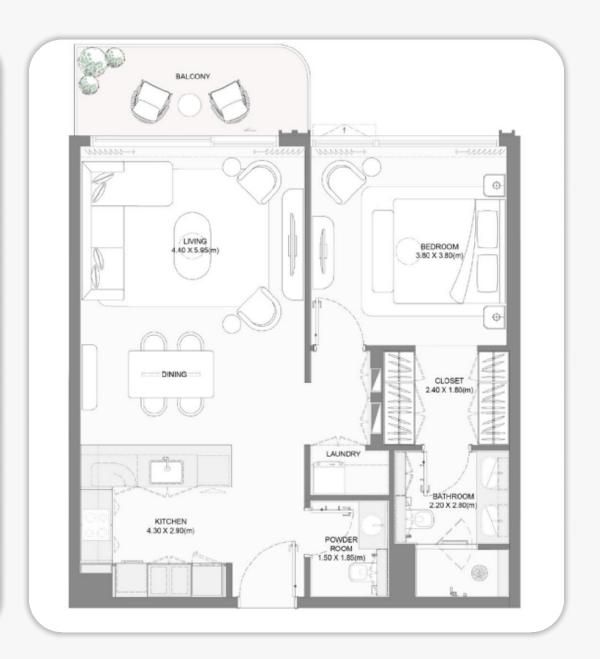

THE RESIDENCE OFFERS APARTMENTS WITH 1, 2, 3 BEDROOMS, AS WELL AS DUPLEX ÁPARTMENTS WITH 4 BEDROOMS AND PENTHOUSES.

## SPACIOUS APARTMENTS IN BEIGE TONES

The interiors in neutral beige tones create an atmosphere of coziness and tranquility. The apartments offer panoramic views of the azure Persian Gulf. Every day you can enjoy the fresh sea breeze away from the noise of the city.