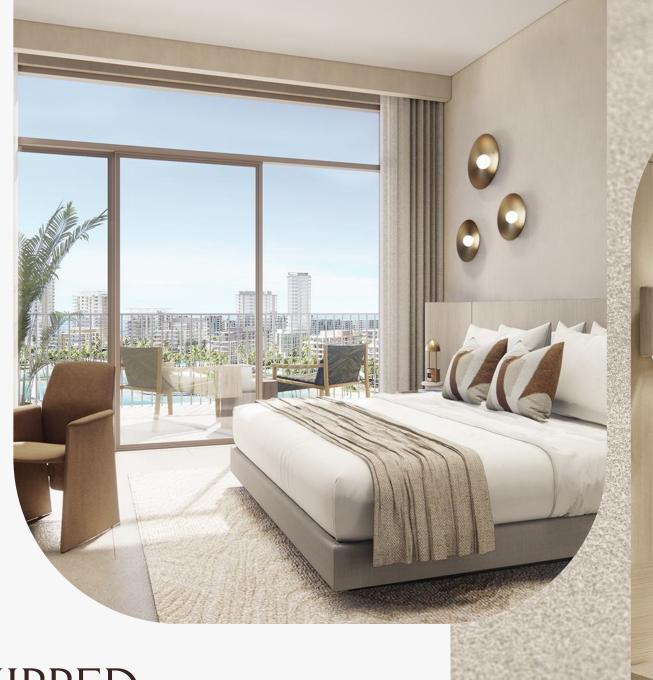

## SPACIOUS APARTMENTS IN BEIGE TONES

The interiors in neutral beige tones create an atmosphere of coziness and tranquility. The apartments offer panoramic views of the azure Persian Gulf. Every day you can enjoy the fresh sea breeze away from the noise of the city.