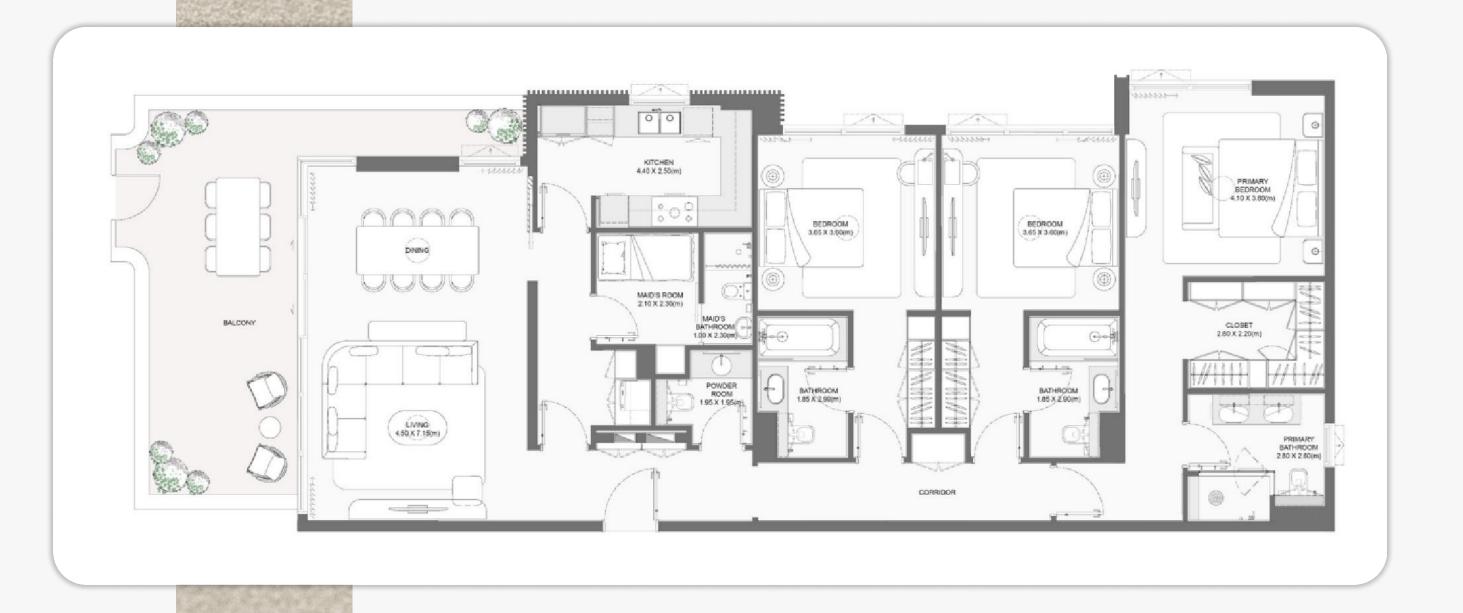

THE RESIDENCE OFFERS APARTMENTS WITH 1, 2, 3 BEDROOMS, AS WELL AS DUPLEX ÁPARTMENTS WITH 4 BEDROOMS AND PENTHOUSES.

## SPACIOUS APARTMENTS IN BEIGE TONES

The interiors in neutral beige tones create an atmosphere of coziness and tranquility. The apartments offer panoramic views of the azure Persian Gulf. Every day you can enjoy the fresh sea breeze away from the noise of the city.