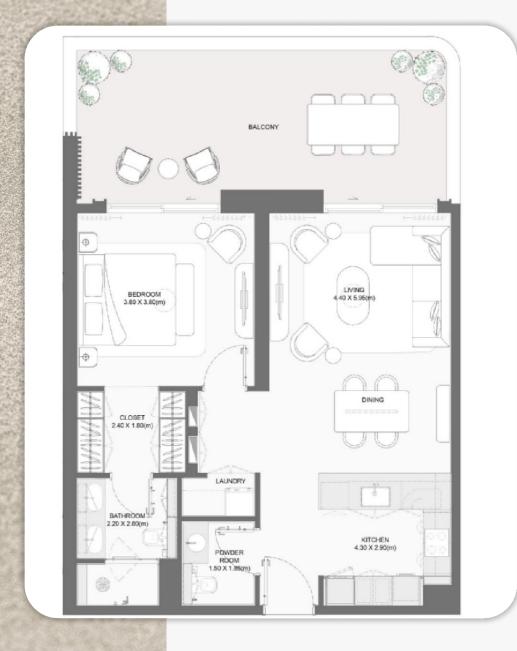

THE RESIDENCE OFFERS APARTMENTS WITH 1, 2, 3 BEDROOMS, AS WELL AS DUPLEX ÁPARTMENTS WITH 4 BEDROOMS AND PENTHOUSES.

## SPACIOUS APARTMENTS IN BEIGE TONES

The interiors in neutral beige tones create an atmosphere of coziness and tranquility. The apartments offer panoramic views of the azure Persian Gulf. Every day you can enjoy the fresh sea breeze away from the noise of the city.