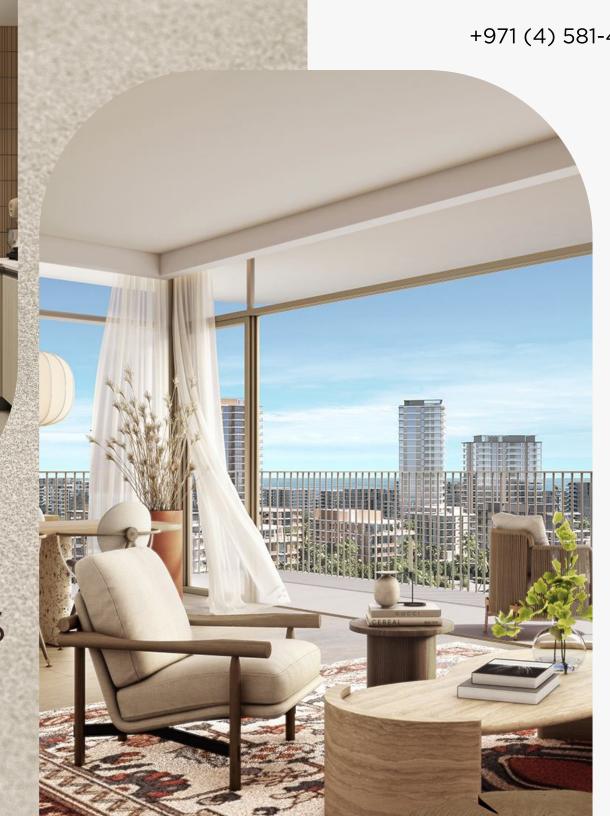

## SPACIOUS APARTMENTS IN BEIGE TONES

The interiors in neutral beige tones create an atmosphere of coziness and tranquility. The apartments offer panoramic views of the azure Persian Gulf. Every day you can enjoy the fresh sea breeze away from the noise of the city.