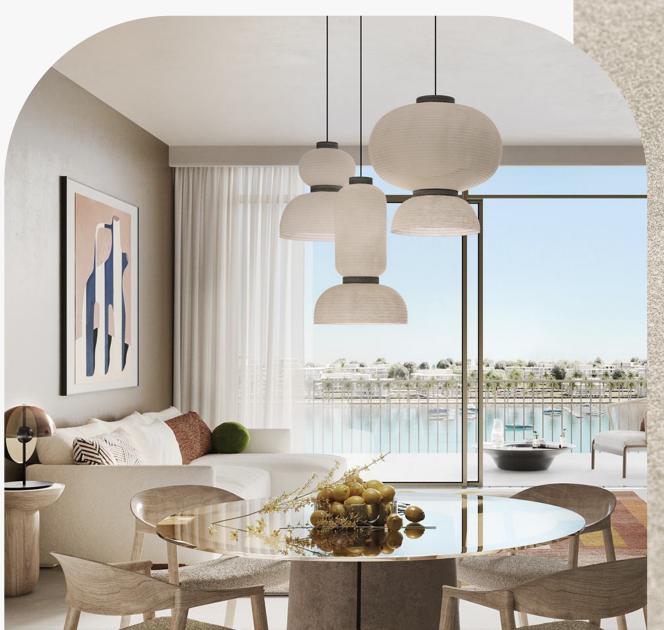

## SPACIOUS APARTMENTS IN BEIGE TONES

The interiors in neutral beige tones create an atmosphere of coziness and tranquility. The apartments offer panoramic views of the azure Persian Gulf. Every day you can enjoy the fresh sea breeze away from the noise of the city.